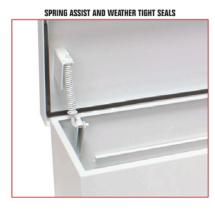

# Truck Boxes

- 14 Gauge or Thicker Steel Construction
- High Security Stainless Steel Hinges
- Tough Polyester Powder Coat Finish; Available in black or white
- Durable Spring Assist Lid Opening on all Top Opening Models
- Full-size Easy to Grab Stainless Steel Paddle Latches

GAS SHOCK LID SUPPORTS AND WEATHER TIGHT SEALS

TOUGH POLYESTER POWDER COAT FINISI