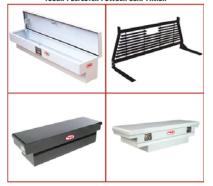

## Truck Boxes

ST-Series Double Lid Crossboxes

C-Series Single Lid Crossboxes

M-Series Single or Double Lid Chest Style Truck Boxes

S-Series

Side Truck Boxes

Floor Drawers

**Topper Compartment Boxes** 

**US** Series Upper Side Truck Boxes

STS-Series Side Truck Boxes

**UST Series** Top-opening upper side Truck Boxes

H Series Horizontally Hinged Truck Boxes

**V** Series Vertically Hinged Truck Boxes

# Truck Boxes

- 14 Gauge or Thicker Steel Construction
- High Security Stainless Steel Hinges
- Tough Polyester Powder Coat Finish; Available in black or white
- Durable Spring Assist Lid Opening on all Top Opening Models
- Full-size Easy to Grab Stainless Steel Paddle Latches