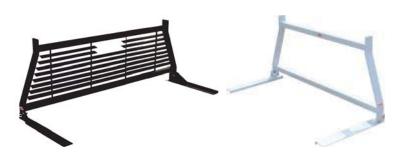

## Window Grilles and Accesories

Window Grilles

RKI Window Grilles protect your rear window from accidental breakage and protect your truck's interior from sun damage, while allowing unobstructed visibility. RKI Window Grilles and Ladder Racks are built of heavy duty steel with polyester powder coat finish to provide many years of dependable service.