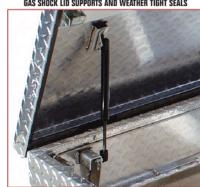

#### **ALUMINUM TRUCK BOX FEATURES:**

- Rugged Bright Diamond Treadplate Aluminum Hull with Smooth Aluminum Bottom
- Sealed Gas Shock Lid Supports on all Top Opening Models
- Available in black or white powder coat finish
- Same Dependable Design and Durable Construction as our Steel Truck Boxes

GAS SHOCK LID SUPPORTS AND WEATHER TIGHT SEALS

TOUGH POLYESTER POWDER COAT FINISI