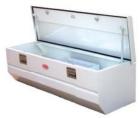

## Truck Boxes

ST-Series Double Lid Crossboxes

C-Series Single Lid Crossboxes

M-Series Single or Double Lid Chest Style Truck Boxes

S-Series

Side Truck Boxes

Floor Drawers