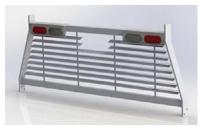

## Window Grilles and Accesories

Window Grilles

RKI Window Grilles protect your rear window from accidental breakage and protect your truck's interior from sun damage, while allowing unobstructed visibility. RKI Window Grilles and Ladder Racks are built of heavy duty steel with polyester powder coat finish to provide many years of dependable service.