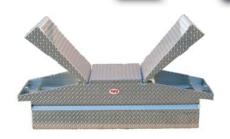

## Truck Boxes

ST-Series Double Lid Crossboxes

C-Series Single Lid Crossboxes

M-Series Single or Double Lid Chest Style Truck Boxes

S-Series

Side Truck Boxes

Floor Drawers