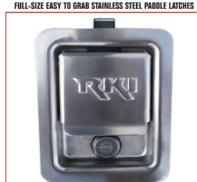

# Truck Boxes

- 14 Gauge or Thicker Steel Construction
- High Security Stainless Steel Hinges
- Tough Polyester Powder Coat Finish; Available in black or white
- Durable Spring Assist Lid Opening on all Top Opening Models
- Full-size Easy to Grab Stainless Steel Paddle Latches