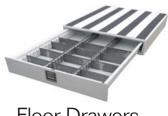

## Truck Boxes

ST-Series Double Lid Crossboxes

C-Series Single Lid Crossboxes

M-Series Single or Double Lid Chest Style Truck Boxes

S-Series

Side Truck Boxes

Floor Drawers