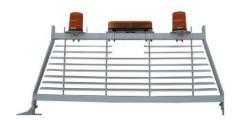

## Window Grilles and Accesories

Window Grilles

RKI Window Grilles protect your rear window from accidental breakage and protect your truck's interior from sun damage, while allowing unobstructed visibility. RKI Window Grilles and Ladder Racks are built of heavy duty steel with polyester powder coat finish to provide many years of dependable service.

Mounting Kit for Round Strobe Light

Strobe Light Mounting Kits

Led Light Kit for Window Grilles