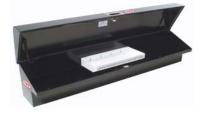

## Truck Boxes

ST-Series Double Lid Crossboxes

C-Series Single Lid Crossboxes

M-Series Single or Double Lid Chest Style Truck Boxes

S-Series

Side Truck Boxes

Floor Drawers

**Topper Compartment Boxes** 

**US** Series Upper Side Truck Boxes

STS-Series Side Truck Boxes

**UST Series** Top-opening upper side Truck Boxes

H Series Horizontally Hinged Truck Boxes

**V** Series Vertically Hinged Truck Boxes